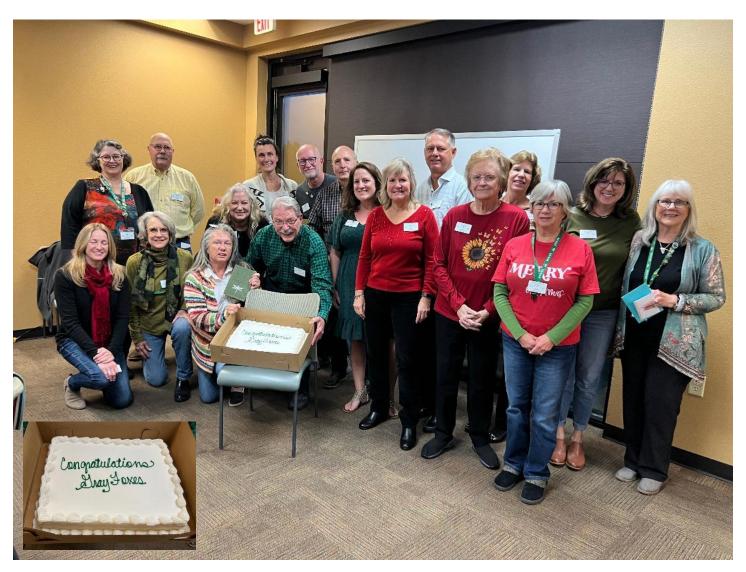

## Congratulations, Graduates!

#### **Page**

- 2 Gray Foxes Photos
- 3 Chapter Information Page
- 4 2023 Membership Report
- 5 Recertifications and Milestones

In December the Gray Foxes completed the curriculum and requirements to earn their Certfications as Texas Master Naturalists. (Not all graduates are pictured).

Welcome to the Chapter as Certified Texas Master Naturalists! What a great day!

Below are some photos of the Gray Foxes in action during their learning year!