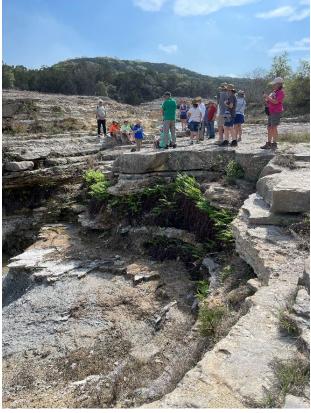

#### **Page**

- 2 Gray Foxes Photos
- 3 Chapter Information Page
- 4 2023 Membership Report
- 5 Recertifications and Milestones

In December the Gray Foxes completed the curriculum and requirements to earn their Certfications as Texas Master Naturalists. (Not all graduates are pictured).

Welcome to the Chapter as Certified Texas Master Naturalists! What a great day!

Below are some photos of the Gray Foxes in action during their learning year!