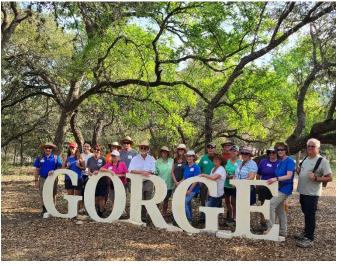

Welcome to the Chapter as Certified Texas Master Naturalists! What a great day!

Below are some photos of the Gray Foxes in action during their learning year!