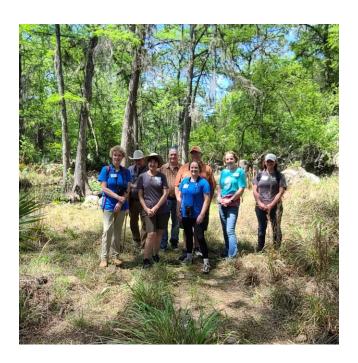

#### **Page**

- 2 Gray Foxes Photos
- 3 Chapter Information Page
- 4 2023 Membership Report
- 5 Recertifications and Milestones

In December the Gray Foxes completed the curriculum and requirements to earn their Certfications as Texas Master Naturalists. (Not all graduates are pictured).

Welcome to the Chapter as Certified Texas Master Naturalists! What a great day!

Below are some photos of the Gray Foxes in action during their learning year!