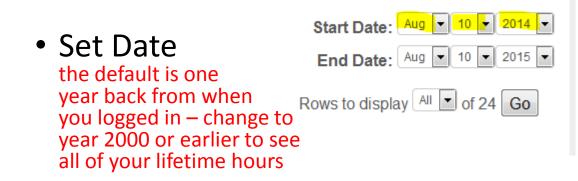

## How many hours do I have?

• Scroll to Summary at the bottom  $\rightarrow$ 

• Note that we do not immediately approve in order to give time for corrections.

Only **Approved Hours** Are shown

Breakouts only Available after July For hours entered in VMS. Timeframe selected will limit hours.