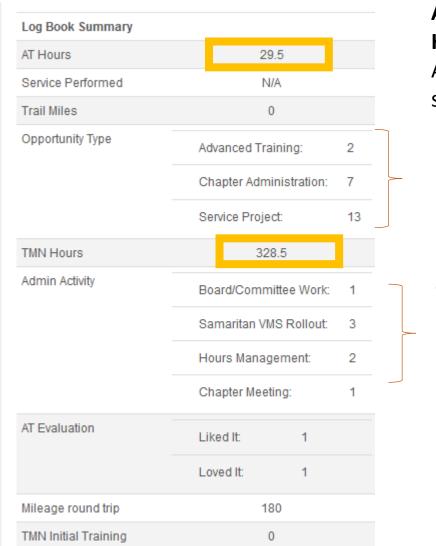

## How many hours do I have?

• Scroll to Summary at the bottom  $\rightarrow$ 

• Note that we do not immediately approve in order to give time for corrections.

Only **Approved Hours** Are shown

Breakouts only Available after July For hours entered in VMS. Timeframe selected will limit hours.

The bracketed items are the # of entries, not the # of hours