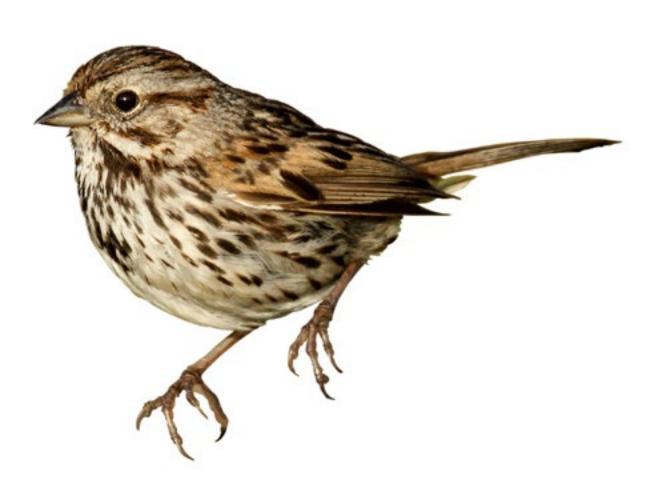

arrow: Ian Davies/ML33372891, Song Sparrow: Luke Seitz/ML60982331, Lincoln's Sparrow: Kevin J McGowan, Fox Sparro McGowan, Swamp Sparrow: Brendan Klick/ML98734141, White-crowned Sparrow (Immature): DigiBirdTrek/ML78651261, Dark-eyed Junco (Slate-colored Male): Scott Martin/ML47337561, Dark-eyed Junco (Slate-colored Male): Scott Mat















Savannah Sparrow



White-throated Sparrow

## Widespread Sparrows

Use this Quick Finder to identify common sparrows. See following pages for regional species. Learn more about each one at AllAboutBirds.org. Have fun!

Lapland Longspur (Female and Winter Male)



Chipping Sparrow (Breeding Adult)



Fox Sparrow (Red Form)

Fox Sparrow (Sooty Form)





White-crowned Sparrow (Adult)

White-crowned Sparrow (Immature)





#### Grasshopper Sparrow



#### Song Sparrow



#### Dark-eyed Junco (Slate-colored)





#### Eastern Towhee (Male)



### Henslow's Sparrow

Eastern Towhee (Male): Jack & Holly Bartholmai/ML80284021, Eastern Towhee (Female): Scott Martin/ML47086911, Bachman's Sparrow: Alta Tanner/ ML57031801, Nelson's Sparrow: Richard Klauka/ML105798871, Saltmarsh Sparrow: Evan Lipton/ML60716171



Eastern Towhee (Female)



Seaside Sparow

## Additional Eastern Sparrows

Bachman's Sparrow



### Nelson's Sparrow

Saltmarsh Sparrow



#### Field Sparrow







Clay-colored Sparrow



Harris's Sparow (Breeding Adult)





Clay-colored Sparrow: Bradley Hacker/ML73318911, Lark Bunting (Male): Ed Harper/ML73318911, Lark Bunting (Female): Joseph Bourget/ML73318911, Baird's Sparrow: Joseph Bourget/ML733189 Harris's Sparrow (Immature):