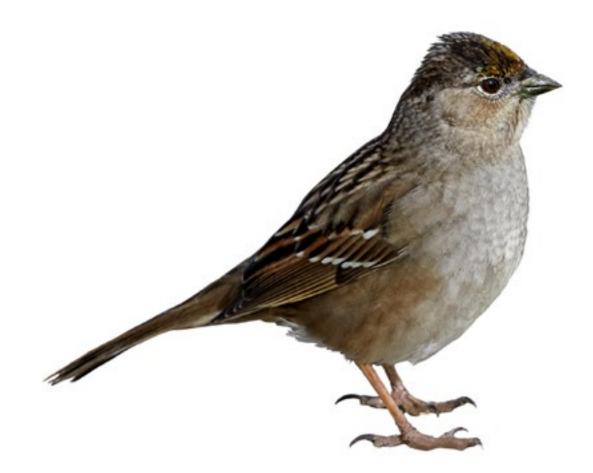

Chipping Sparrow (Breeding Adult)

Fox Sparrow (Red Form)

Fox Sparrow (Sooty Form)

White-crowned Sparrow (Adult)

White-crowned Sparrow (Immature)