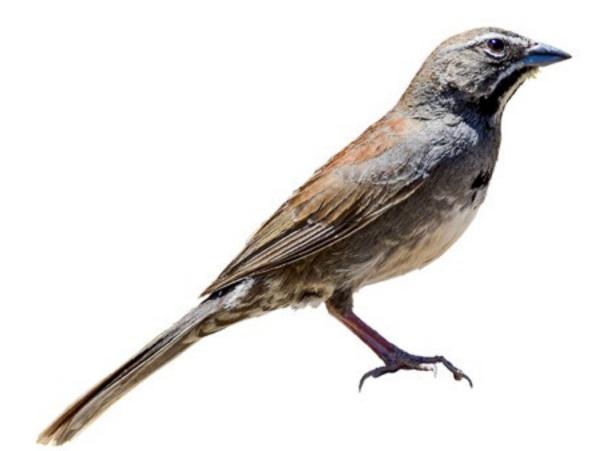

Chipping Sparrow (Breeding Adult)

Fox Sparrow (Red Form)

Fox Sparrow (Sooty Form)

White-crowned Sparrow (Adult)

White-crowned Sparrow (Immature)