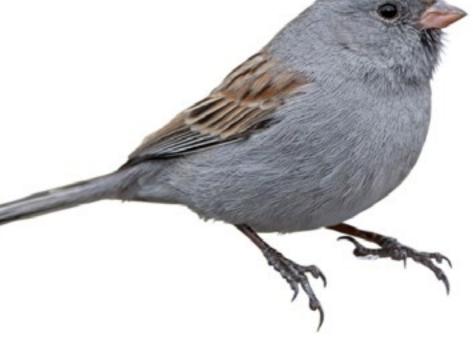

row: Janet S ML31720851, Golden-crowned Sparrow (Winter Adult and Immature): Brooke Miller/ML4444651, Green-tailed Towhee: John Sullivan/ML81891191, Yellow-eyed Junco: Luke Seitz/ML78556781, Spotted Towhee: John Sullivan/ML818919191, Yellow-eyed Junco: Luke Seitz/ML78556781, Spotted Towhee: Five-striped Sparrow: Mike Charest/ML62695271, Rufous-crowned Sparrow: Andrew Johnson/ML94506191, Canyon Towhee: Lindsay Story/ML87693271, Rufous-winged Sparrow: Paul Suchanek/ML21493611, Botteri's Sparrow: Arlene Ripley/ML67117931, Cassin's Sparrow: Brian Sullivan, Brewer's Sparrow: Steven Mlodinow/ML85713701, Black-chinned Sparrow: Steven Mlodinow/ML85713701, Steven Mlodinow/ML85713701, Steven



Sagebrush Sparrow



Yellow-eyed Junco



California Towhee







### **Additional Western Sparrows**





#### Black-chinned Sparrow (Female and Nonbreeding)





**Golden-crowned Sparrow** (Winter Adult and Immature)



**Five-striped Sparrow** 



Botteri's Sparrow