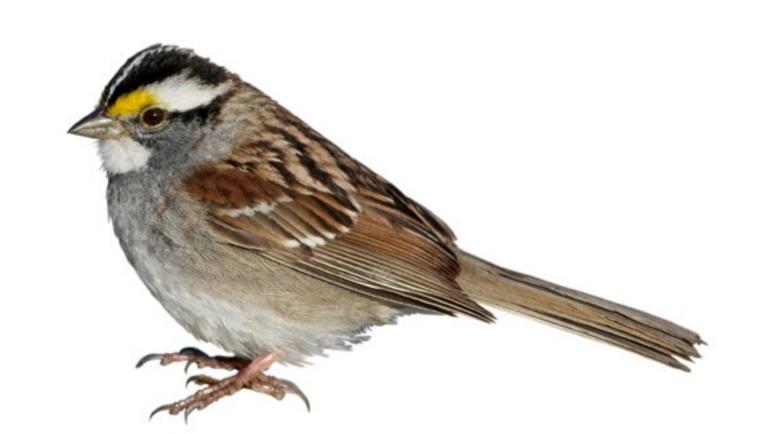

House Sparrow (Male)



House Sparrow (Female)



American Tree Sparrow

Vesper Sparrow



Lincoln's Sparrow

Swamp Sparrow

House Sparrow (Male): Evan Lipton/ML51357991, House Sparrow (Female and Winter Male): Liron Gertsman/ML71841961, Chipping Sparrow: Kevin J McGowan, Grasshopper Sparrow: Caroline Lambert/ML38562651, Vesper Sparrow: Ian Davies/ML33372891, Song Sparrow: Luke Seitz/ML60982331, Lincoln's Sparrow: Kevin J McGowan, Fox Sparro McGowan, Swamp Sparrow: Brendan Klick/ML98734141, White-crowned Sparrow (Immature): DigiBirdTrek/ML78651261, Dark-eyed Junco (Slate-colored Male): Scott Martin/ML47337561, Dark-eyed Junco (Slate-colored Male): Scott Mat















Savannah Sparrow



White-throated Sparrow

## Widespread Sparrows

Use this Quick Finder to identify common sparrows. See following pages for regional species. Learn more about each one at AllAboutBirds.org. Have fun!

Lapland Longspur (Female and Winter Male)



Chipping Sparrow (Breeding Adult)



Fox Sparrow (Red Form)

Fox Sparrow (Sooty Form)





White-crowned Sparrow (Adult)

White-crowned Sparrow (Immature)





#### Grasshopper Sparrow



#### Song Sparrow



#### Dark-eyed Junco (Slate-colored)





#### Eastern Towhee (Male)



### Henslow's Sparrow

Eastern Towhee (Male): Jack & Holly Bartholmai/ML80284021, Eastern Towhee (Female): Scott Martin/ML47086911, Bachman's Sparrow: Alta Tanner/ ML57031801, Nelson's Sparrow: Richard Klauka/ML105798871, Saltmarsh Sparrow: Evan Lipton/ML60716171



Easte