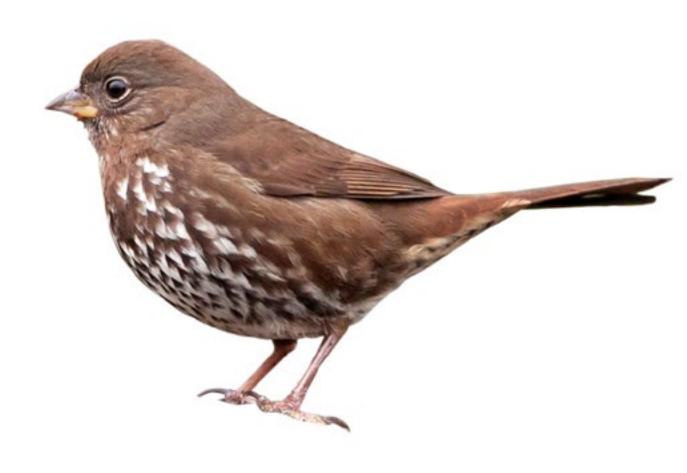

Chipping Sparrow (Breeding Adult)

Fox Sparrow (Red Form)

Fox Sparrow (Sooty Form)

White-crowned Sparrow (Adult)

White-crowned Sparrow (Immature)