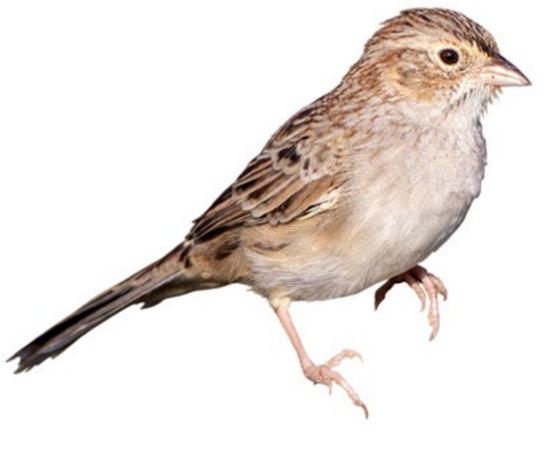

Chipping Sparrow (Breeding Adult)

Fox Sparrow (Red Form)

Fox Sparrow (Sooty Form)

White-crowned Sparrow (Adult)

White-crowned Sparrow (Immature)