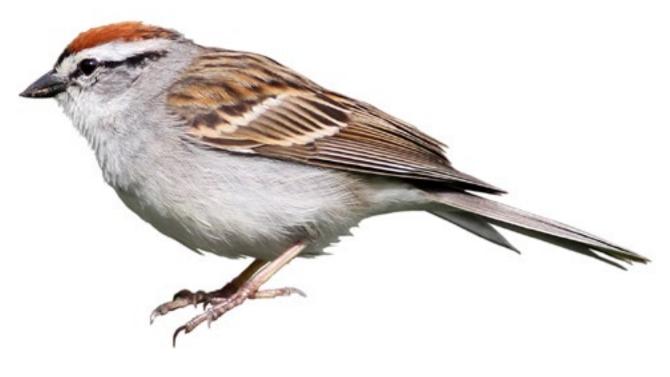

Chipping Sparrow (Breeding Adult)

Fox Sparrow (Red Form)

Fox Sparrow (Sooty Form)

White-crowned Sparrow (Adult)

White-crowned Sparrow (Immature)