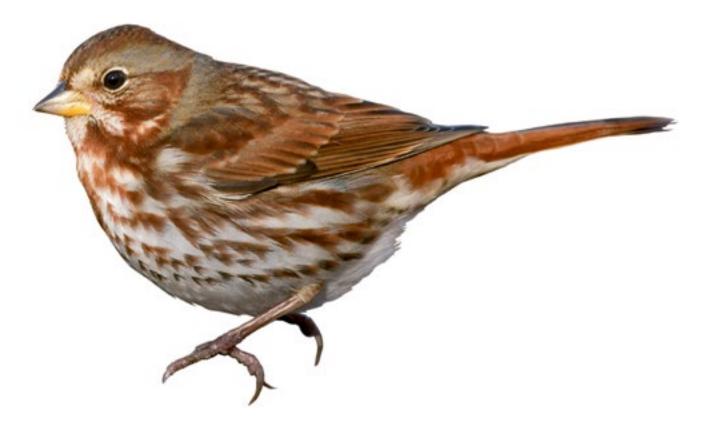

Chipping Sparrow (Breeding Adult)

Fox Sparrow (Red Form)

Fox Sparrow (Sooty Form)

White-crowned Sparrow (Adult)

White-crowned Sparrow (Immature)