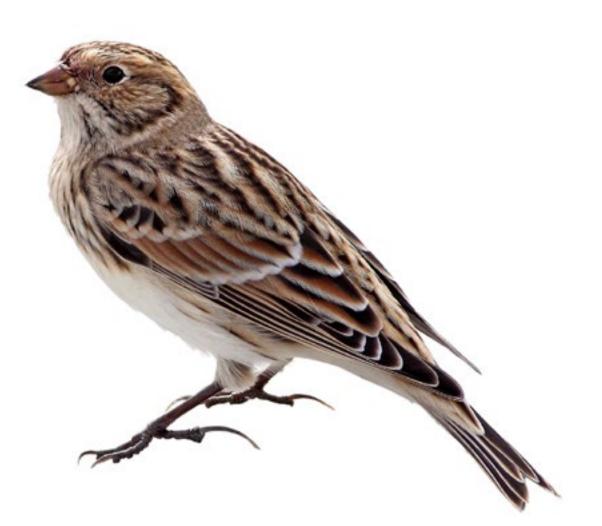

## Widespread Sparrows

Use this Quick Finder to identify common sparrows. See following pages for regional species. Learn more about each one at AllAboutBirds.org. Have fun!

Lapland Longspur (Female and Winter Male)