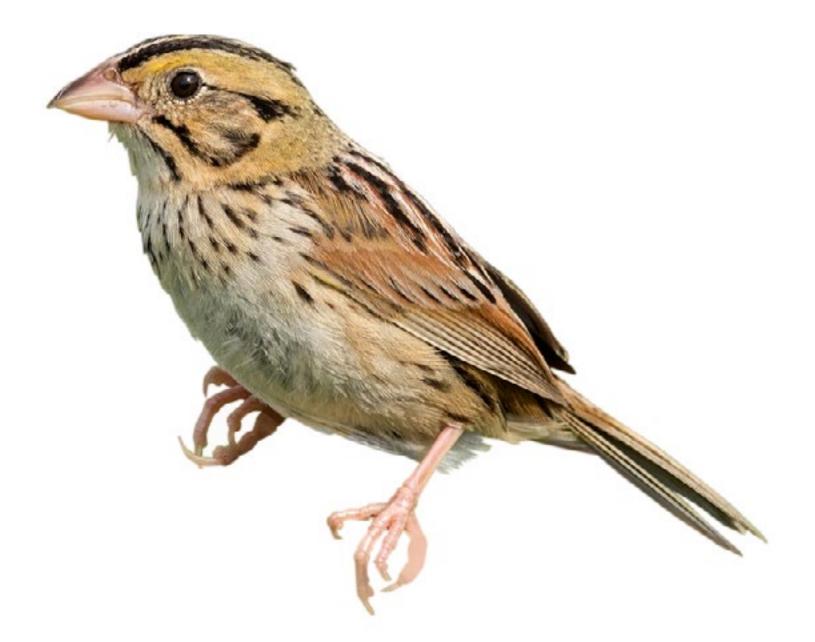

### Henslow's Sparrow

Eastern Towhee (Male): Jack & Holly Bartholmai/ML80284021, Eastern Towhee (Female): Scott Martin/ML47086911, Bachman's Sparrow: Alta Tanner/ ML57031801, Nelson's Sparrow: Richard Klauka/ML105798871, Saltmarsh Sparrow: Evan Lipton/ML60716171