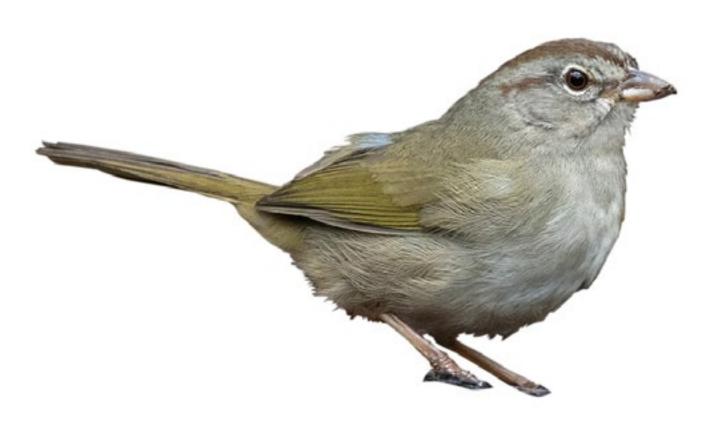

-colored Sparrow



Harris's Sparow (Breeding Adult)





Clay-colored Sparrow: Bradley Hacker/ML73318911, Lark Bunting (Male): Ed Harper/ML73318911, Lark Bunting (Female): Joseph Bourget/ML73318911, Baird's Sparrow: Joseph Bourget/ML733189 Harris's Sparrow (Immature): RJ Adams/ML79358791, Eurasian Tree Sparrow: Jeff Dale/ML59970971, Chestnut-collared Longspur (Male): Jakob Drucker/ML40231731, Smith's Longspur (Male): Nick Hajdukovich/ML106274191, Smith's Longspur (Female): Joanne Redwood/ML42831281.









Harris's Sparow (Winter Adult and Immature)



Eurasian Tree Sparrow



Smith's Longspur (Female and Winter Male)

## Additional Central Sparrows

Chestnut-collared Longspur (Breeding Male)





#### Chestnut-collared Longspur (Female and Winter Male)









Black-throated Sparrow



**Olive Sparrow** 



Green-tailed Towhee



**Rufous-crowned Sparrow** 



Canyon Towhee



Cassin's Sparrow





Lark Sparrow: Jim Hully/ML48297461, Black-throated Sparrow: Janet Rathjen/ML95180731, Sagebrush Sparrow: Janet Rathjen/ML95180731, Sagebrush Sparrow: Janet Rathjen/ML95180731, Sagebrush Sparrow: Janet Rathjen/ML95180731, Sagebrush Sparrow: Janet Rathjen/ML9603911, Golden-crowned Sparrow: Janet Rathjen/ML95180731, Sagebrush Sparrow: Janet Rathjen/ML9603911, Golden-crowned Sparrow: Janet S ML31720851, Golden-crowned Sparrow (Winter Adult and Immature): Brooke Miller/ML4444651, Green-tailed Towhee: John Sullivan/ML81891191, Yellow-eyed Junco: Luke Seitz/ML78556781, Spotted Towhee: John Sullivan/ML818919191, Yellow-eyed Junco: Luke Seitz/ML78556781, Spotted Towhee: Five-striped