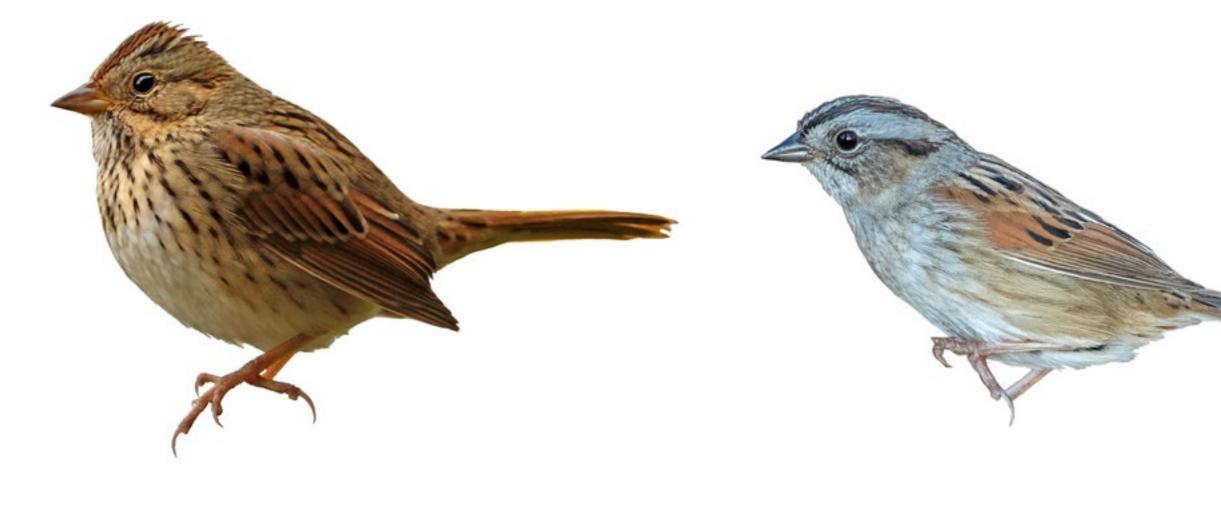

Savannah Sparrow

White-throated Sparrow

## Widespread Sparrows

Use this Quick Finder to identify common sparrows. See following pages for regional species. Learn more about each one at AllAboutBirds.org. Have fun!

Lapland Longspur (Female and Winter Male)