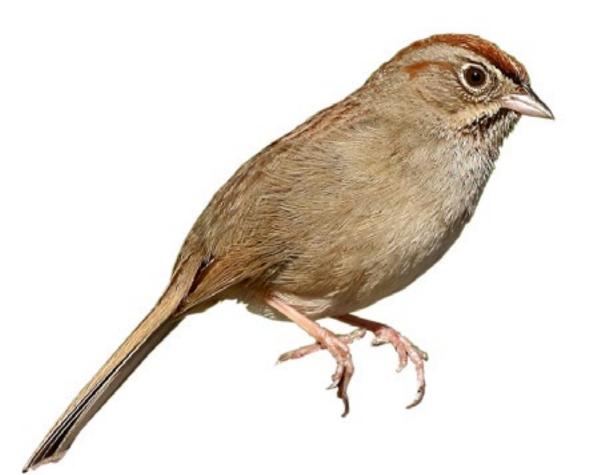

Adult)





Clay-colored Sparrow: Bradley Hacker/ML73318911, Lark Bunting (Male): Ed Harper/ML73318911, Lark Bunting (Female): Joseph Bourget/ML73318911, Baird's Sparrow: Joseph Bourget/ML733189 Harris's Sparrow (Immature): RJ Adams/ML79358791, Eurasian Tree Sparrow: Jeff Dale/ML59970971, Chestnut-collared Longspur (Male): Jakob Drucker/ML40231731, Smith's Longspur (Male): Nick Hajdukovich/ML106274191, Smith's Longspur (Female): Joanne Redwood/ML42831281.









Harris's Sparow (Winter Adult and Immature)



Eurasian Tree Sparrow



Smith's Longspur (Female and Winter Male)

## Additional Central Sparrows

Chestnut-collared Longspur (Breeding Male)





#### Chestnut-collared Longspur (Female and Winter Male)









Black-throated Sparrow



**Olive Sparrow** 



Green-tailed Towhee



**Rufous-crowned Sparrow** 



Canyon Towhee



Cassin's Sparrow





Lark Sparrow: Jim Hully/ML48297461, Black-throated Sparrow: Janet Rathjen/ML95180731, Sagebrush Sparrow: Janet Rathjen/ML95180731, Sagebrush Sparrow: Janet Rathjen/ML95180731, Sagebrush Sparrow: Janet Rathjen/ML95180731, Sagebrush Sparrow: Janet Rathjen/ML9603911, Golden-crowned Sparrow: Janet Rathjen/ML95180731, Sagebrush Sparrow: Janet Rathjen/ML9603911, Golden-crowned Sparrow: Janet S ML31720851, Golden-crowned Sparrow (Winter Adult and Immature): Brooke Miller/ML4444651, Green-tailed Towhee: John Sullivan/ML81891191, Yellow-eyed Junco: Luke Seitz/ML78556781, Spotted Towhee: John Sullivan/ML818919191, Yellow-eyed Junco: Luke Seitz/ML78556781, Spotted Towhee: Five-striped Sparrow: Mike Charest/ML62695271, Rufous-crow