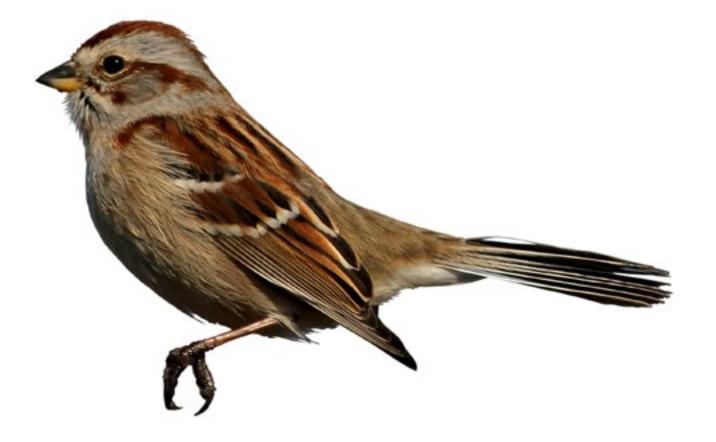

House Sparrow (Male)

House Sparrow (Female)

American Tree Sparrow

Vesper Sparrow

Lincoln's Sparrow

Swamp Sparrow

House Sparrow (Male): Evan Lipton/ML51357991, House Sparrow (Female and Winter Male): Liron Gertsman/ML71841961, Chipping Sparrow: Kevin J McGowan, Grasshopper Sparrow: Caroline Lambert/ML38562651, Vesper Sparrow: Ian Davies/ML33372891, Song Sparrow: Luke Seitz/ML60982331, Lincoln's Sparrow: Kevin J McGowan, Fox Sparro McGowan, Swamp Sparrow: Brendan Klick/ML98734141, White-crowned Sparrow (Immature): DigiBirdTrek/ML78651261, Dark-eyed Junco (Slate-colored Male): Scott Martin/ML47337561, Dark-eyed Junco (Slate-colored Male): Scott Mat