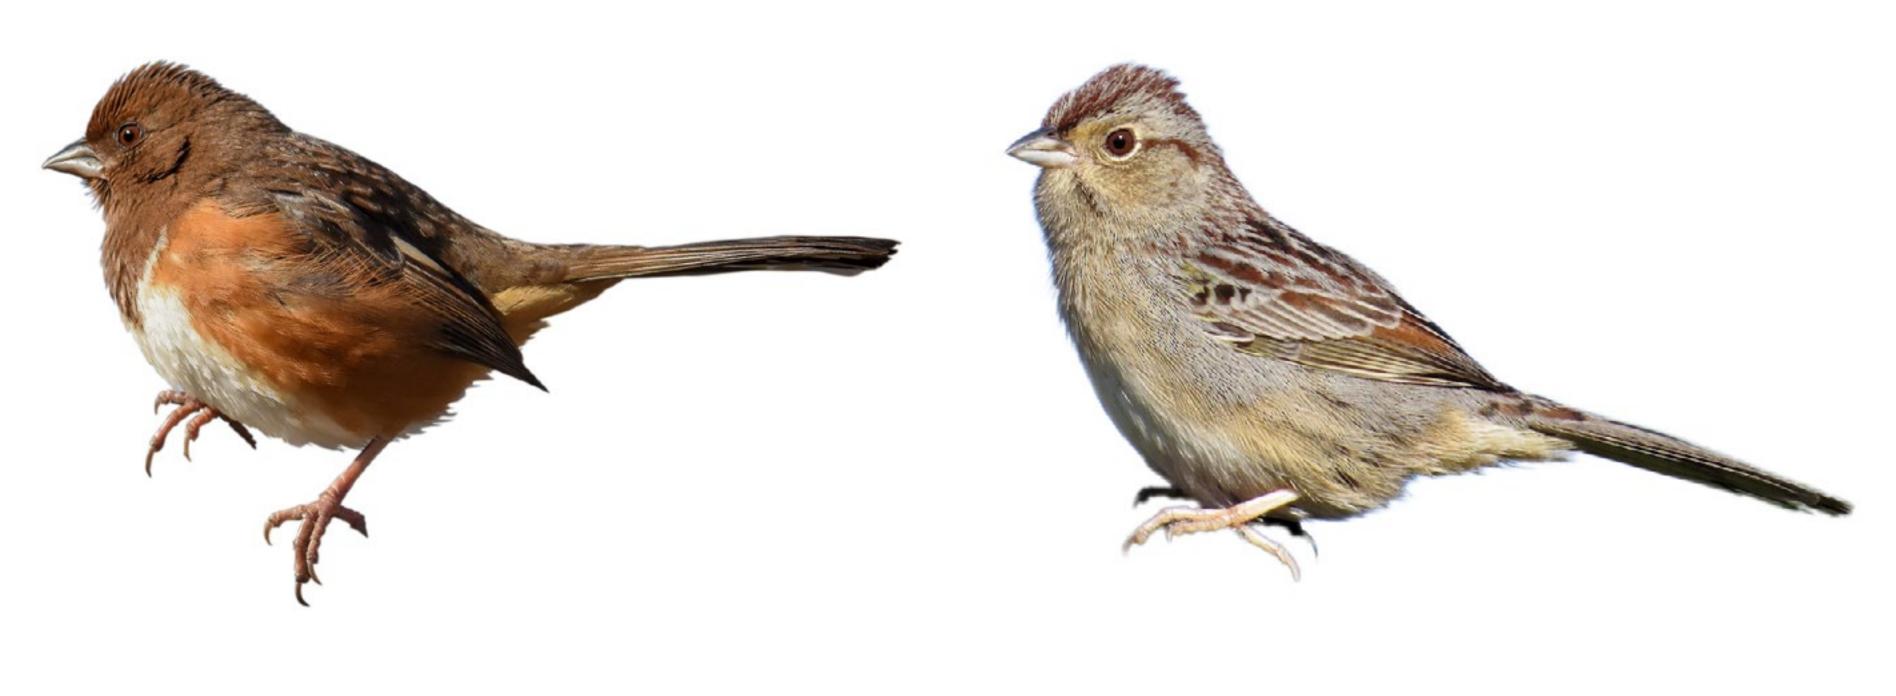

Chipping Sparrow (Breeding Adult)

Fox Sparrow (Red Form)

Fox Sparrow (Sooty Form)

White-crowned Sparrow (Adult)

White-crowned Sparrow (Immature)