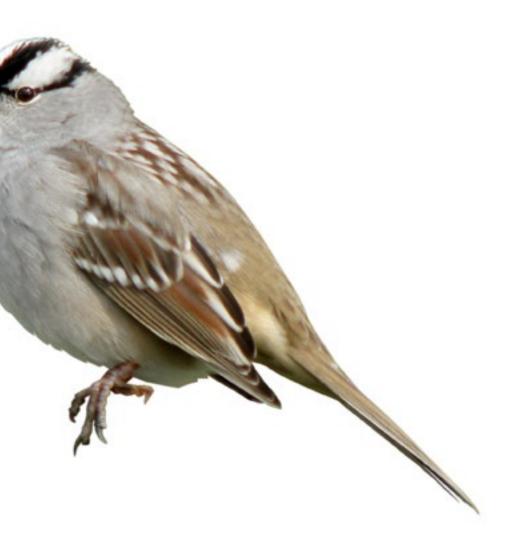

Chipping Sparrow (Breeding Adult)

Fox Sparrow (Red Form)

Fox Sparrow (Sooty Form)

White-crowned Sparrow (Adult)

White-crowned Sparrow (Immature)