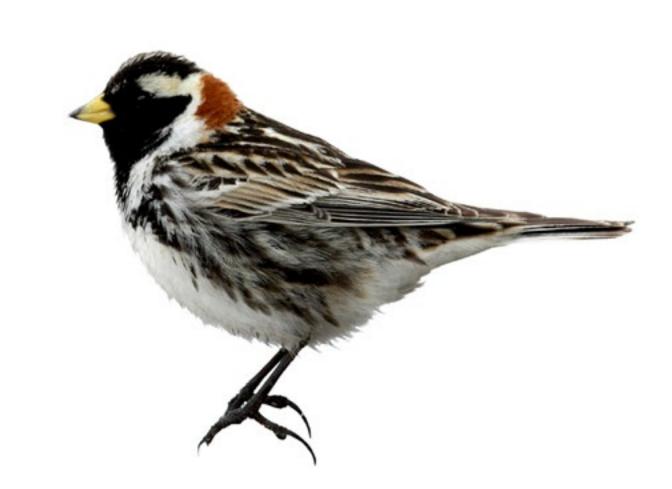

## Widespread Sparrows

Use this Quick Finder to identify common sparrows. See following pages for regional species. Learn more about each one at AllAboutBirds.org. Have fun!

Lapland Longspur (Female and Winter Male)