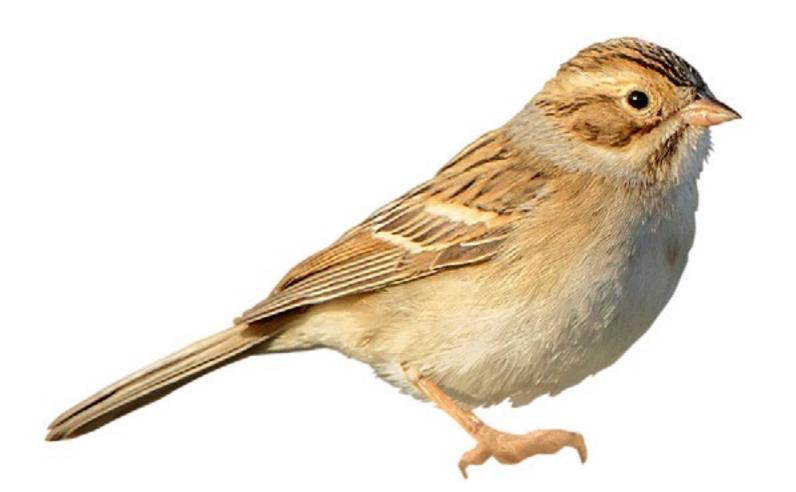

Chipping Sparrow (Breeding Adult)

Fox Sparrow (Red Form)

Fox Sparrow (Sooty Form)

White-crowned Sparrow (Adult)

White-crowned Sparrow (Immature)