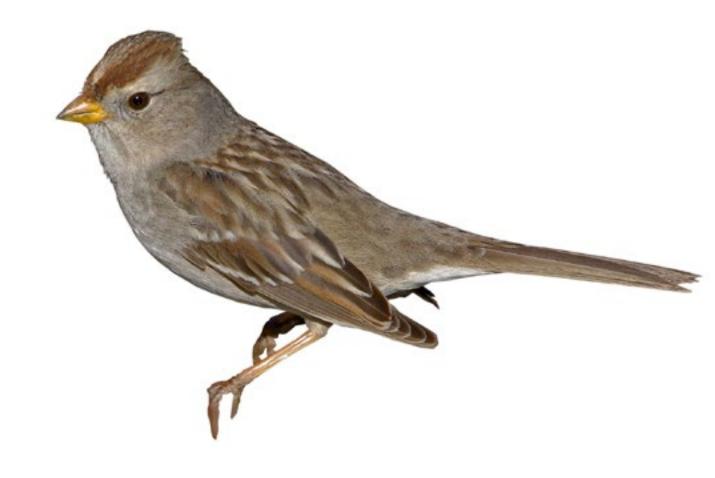

Savannah Sparrow

White-throated Sparrow

## Widespread Sparrows

Use this Quick Finder to identify common sparrows. See following pages for regional species. Learn more about each one at AllAboutBirds.org. Have fun!

Lapland Longspur (Female and Winter Male)