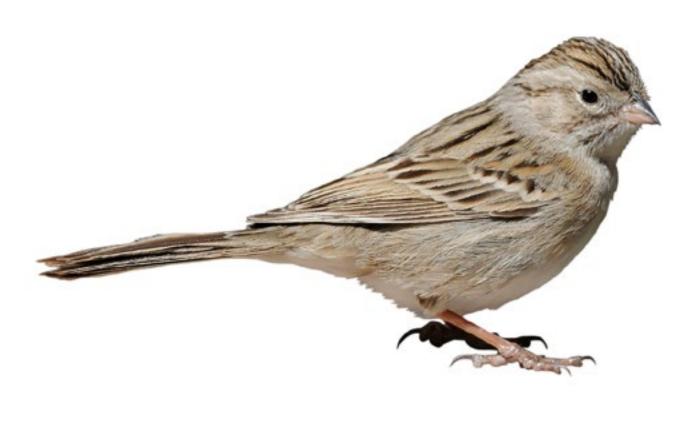

Chipping Sparrow (Breeding Adult)

Fox Sparrow (Red Form)

Fox Sparrow (Sooty Form)

White-crowned Sparrow (Adult)

White-crowned Sparrow (Immature)