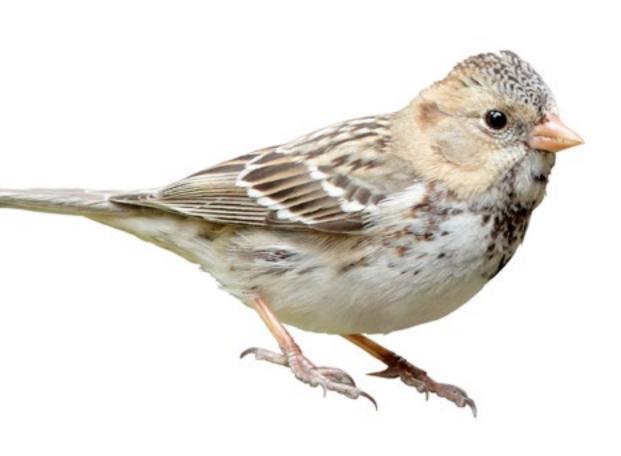

Chipping Sparrow (Breeding Adult)

Fox Sparrow (Red Form)

Fox Sparrow (Sooty Form)

White-crowned Sparrow (Adult)

White-crowned Sparrow (Immature)