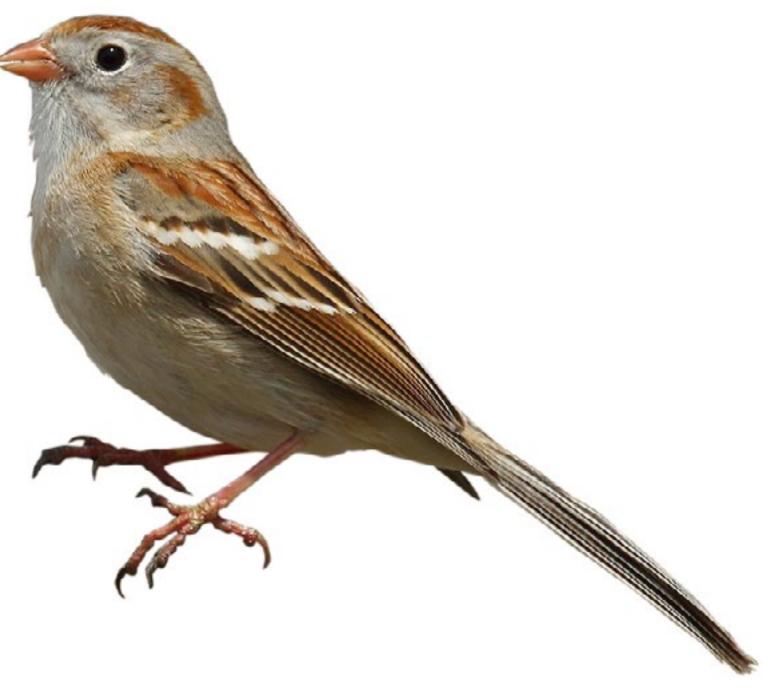

Chipping Sparrow (Breeding Adult)

Fox Sparrow (Red Form)

Fox Sparrow (Sooty Form)

White-crowned Sparrow (Adult)

White-crowned Sparrow (Immature)