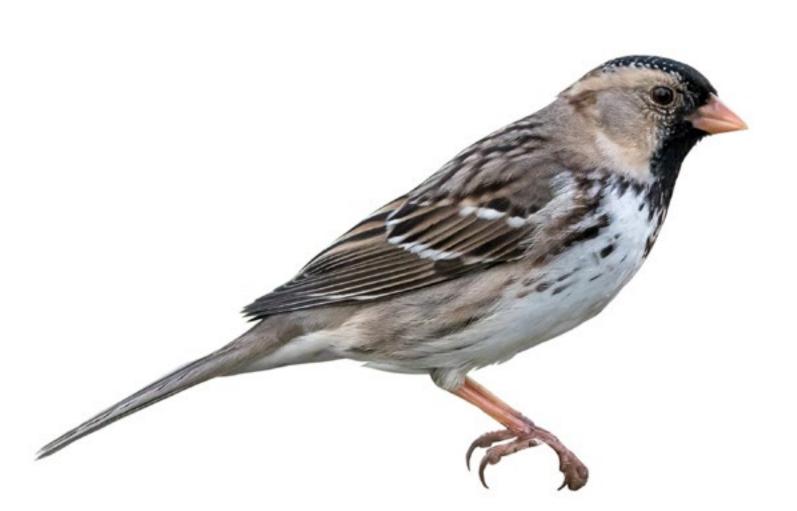

Harris's Sparow (Winter Adult and Immature)

Eurasian Tree Sparrow

Smith's Longspur (Female and Winter Male)