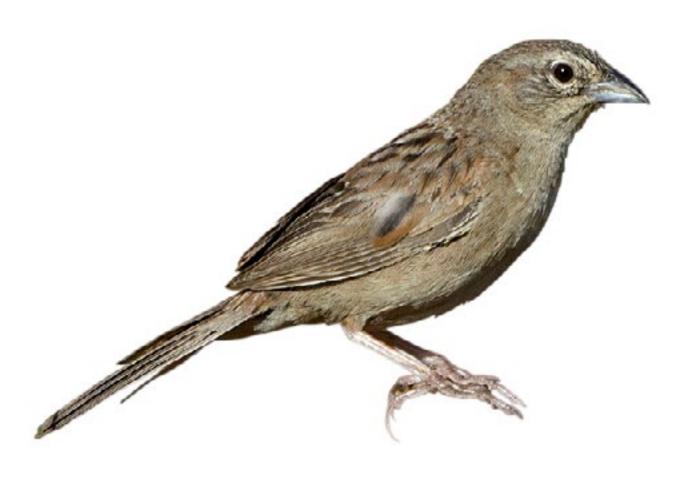

Chipping Sparrow (Breeding Adult)

Fox Sparrow (Red Form)

Fox Sparrow (Sooty Form)

White-crowned Sparrow (Adult)

White-crowned Sparrow (Immature)