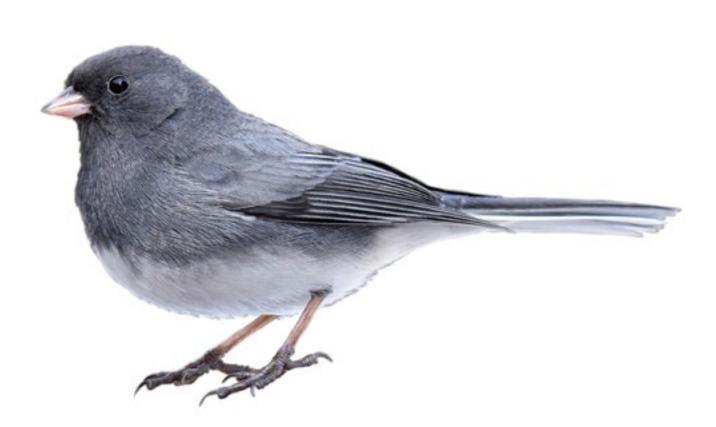

3372891, Song Sparrow: Luke Seitz/ML60982331, Lincoln's Sparrow: Kevin J McGowan, Fox Sparro McGowan, Swamp Sparrow: Brendan Klick/ML98734141, White-crowned Sparrow (Immature): DigiBirdTrek/ML78651261, Dark-eyed Junco (Slate-colored Male): Scott Martin/ML47337561, Dark-eyed Junco (Slate-colored Male): Scott Mat















Savannah Sparrow



White-throated Sparrow

## Widespread Sparrows

Use this Quick Finder to identify common sparrows. See following pages for regional species. Learn more about each one at AllAboutBirds.org. Have fun!

Lapland Longspur (Female and Winter Male)



Chipping Sparrow (Breeding Adult)



Fox Sparrow (Red Form)

Fox Sparrow (Sooty Form)





White-crowned Sparrow (Adult)

White-crowned Sparrow (Immature)





#### Grasshopper Sparrow



#### Song Sparrow



#### Dark-eyed Junco (Slate-colored)





#### Eastern Towhee (Male)



### Henslow's Sparrow

Eastern Towhee (Male): Jack & Holly Bartholmai/ML80284021, Eastern Towhee (Female): Scott Martin/ML47086911, Bachman's Sparrow: Alta Tanner/ ML57031801, Nelson's Sparrow: Richard Klauka/ML105798871, Saltmarsh Sparrow: Evan Lipton/ML60716171



Eastern Towhee (Female)



Seaside Sparow

## Additional Eastern Sparrows

Bachman's Sparrow



### Nelson's Sparrow

Saltmarsh Sparrow



#### Field Sparrow







Clay-colored Sparrow



Harris's Sparow (Breeding Adult)





Clay-colored Sparrow: Bradley Hacker/ML73318911, Lark Bunting (Male): Ed Harper/ML73318911, Lark Bunting (Female): Joseph Bourget/ML73318911, Baird's Sparrow: Joseph Bourget/ML733189 Harris's Sparrow (Immature): RJ Adams/ML79358791,