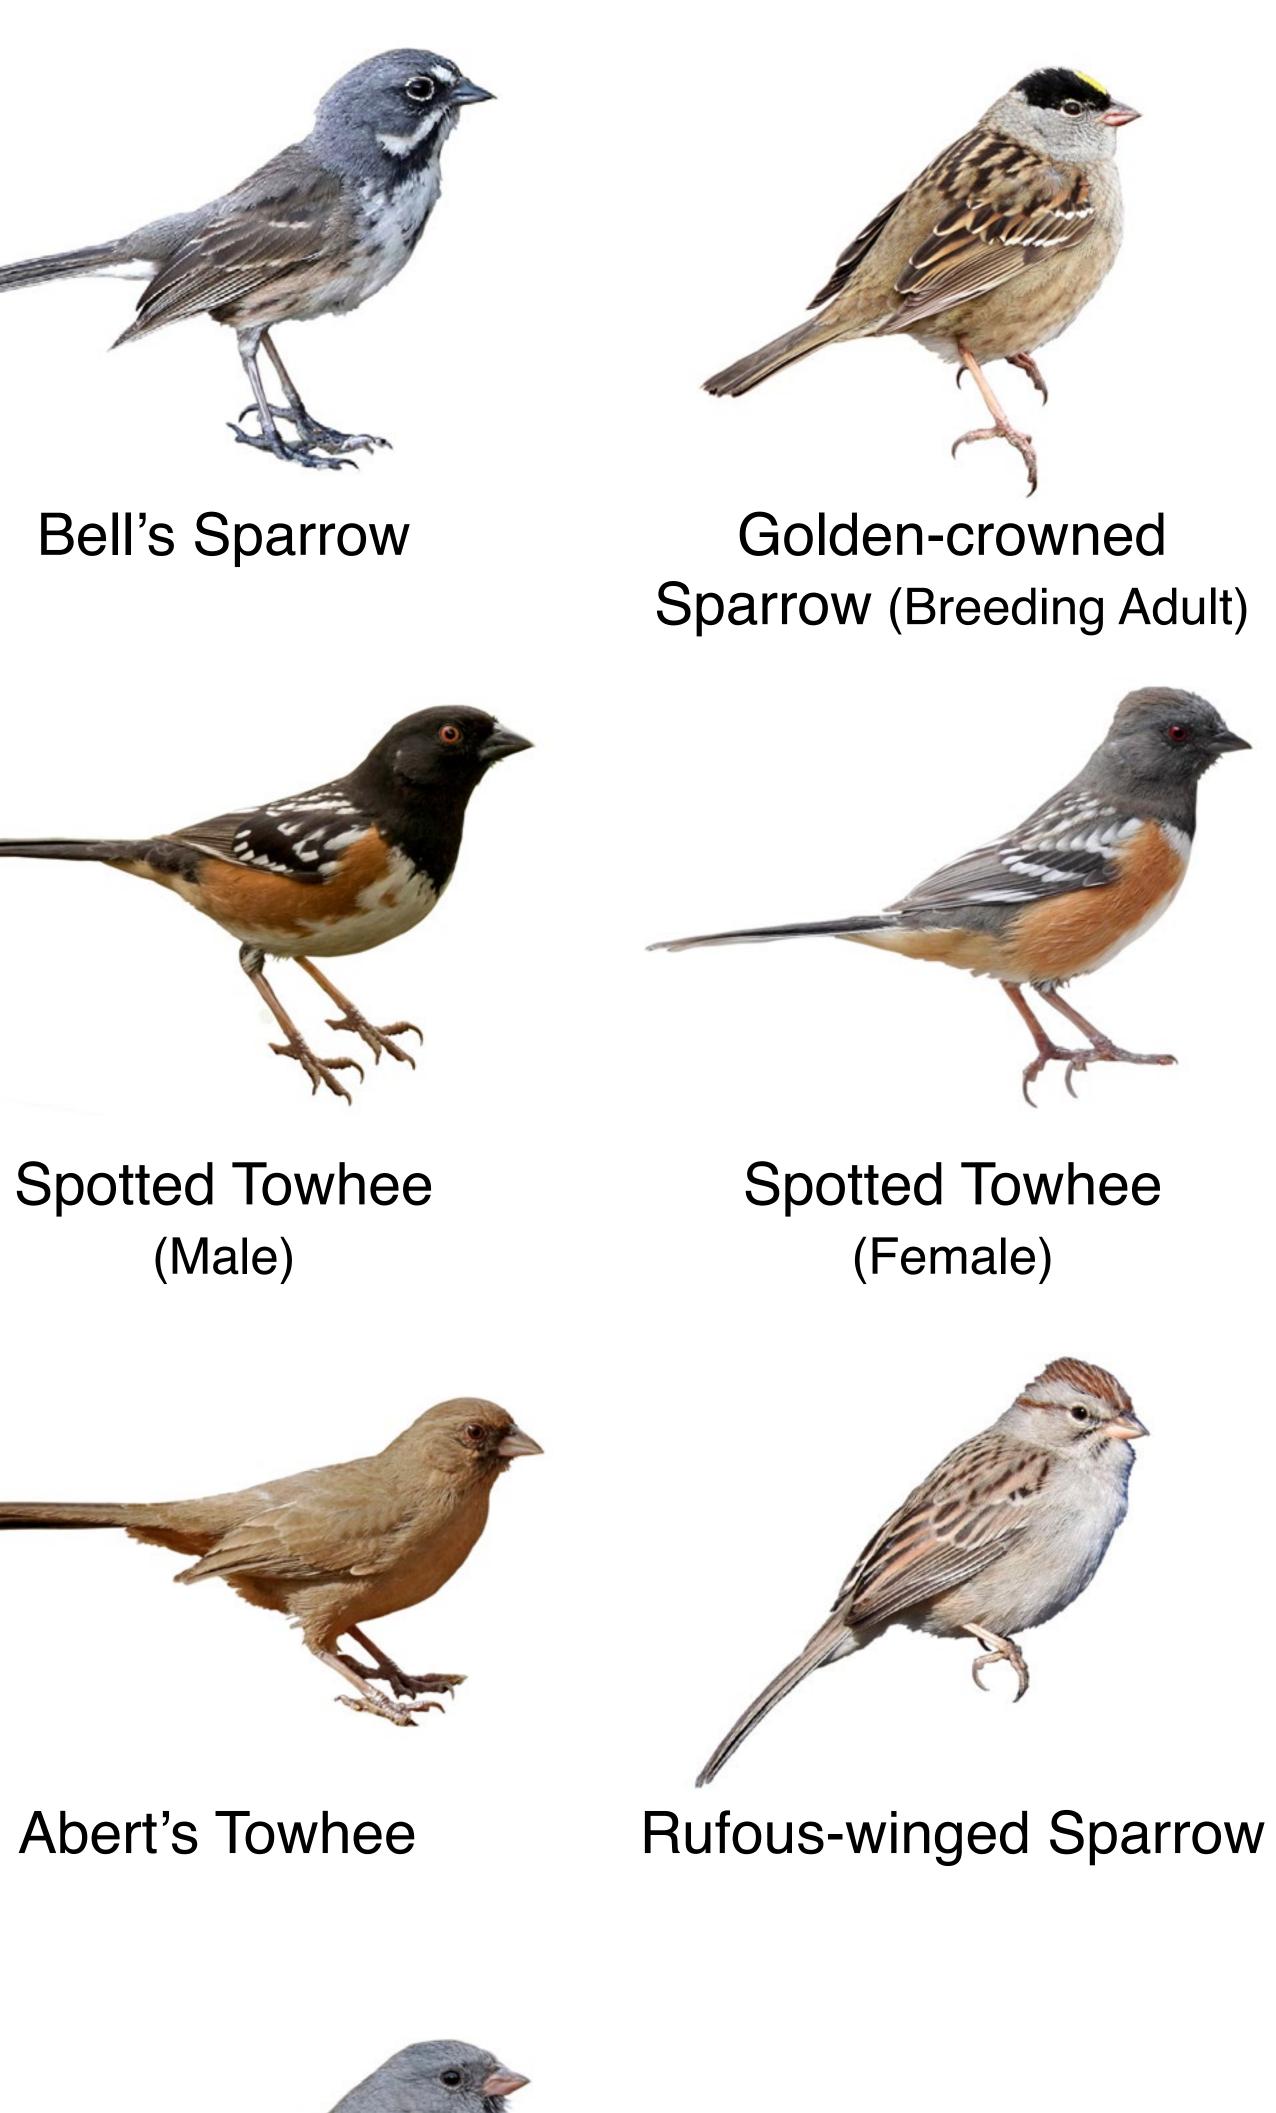

#### Chestnut-collared Longspur (Female and Winter Male)

Black-throated Sparrow

**Olive Sparrow** 

Green-tailed Towhee

**Rufous-crowned Sparrow** 

Canyon Towhee

Cassin's Sparrow

Lark Sparrow: Jim Hully/ML48297461, Black-throated Sparrow: Janet Rathjen/ML95180731, Sagebrush Sparrow: Janet Rathjen/ML95180731, Sagebrush Sparrow: Janet Rathjen/ML95180731, Sagebrush Sparrow: Janet Rathjen/ML95180731, Sagebrush Sparrow: Janet Rathjen/ML9603911, Golden-crowned Sparrow: Janet Rathjen/ML95180731, Sagebrush Sparrow: Janet Rathjen/ML9603911, Golden-crowned Sparrow: Janet S ML31720851, Golden-crowned Sparrow (Winter Adult and Immature): Brooke Miller/ML4444651, Green-tailed Towhee: John Sullivan/ML81891191, Yellow-eyed Junco: Luke Seitz/ML78556781, Spotted Towhee: John Sullivan/ML818919191, Yellow-eyed Junco: Luke Seitz/ML78556781, Spotted Towhee: Five-striped Sparrow: Mike Charest/ML62695271, Rufous-crowned Sparrow: Andrew Johnson/ML94506191, Canyon Towhee: Lindsay Story/ML87693271, Rufous-winged Sparrow: Paul Suchanek/ML21493611, Botteri's Sparrow: Arlene Ripley/ML67117931, Cassin's Sparrow: Brian Sullivan, Brewer's Sparrow: Steven Mlodinow/ML85713701, Black-chinned Sparrow: Steven Mlodinow/ML85713701, Steven Mlodinow/ML85713701, Steven

Sagebrush Sparrow

Yellow-eyed Junco

California Towhee

### **Additional Western Sparrows**