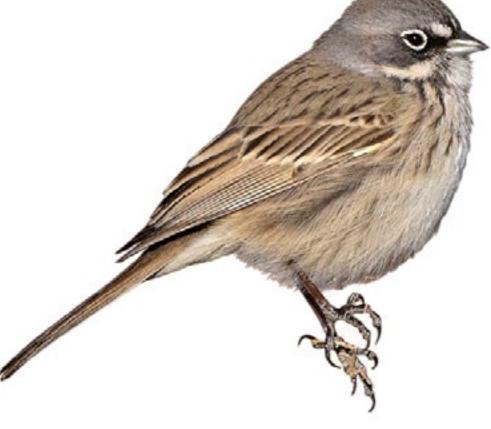

n-crowned Sparrow: Janet Rathjen/ML95180731, Sagebrush Sparrow: Janet Rathjen/ML9603911, Golden-crowned Sparrow: Janet S ML31720851, Golden-crowned Sparrow (Winter Adult and Immature): Brooke Miller/ML4444651, Green-tailed Towhee: John Sullivan/ML81891191, Yellow-eyed Junco: Luke Seitz/ML78556781, Spotted Towhee: John Sullivan/ML818919191, Yellow-eyed Junco: Luke Seitz/ML78556781, Spotted Towhee: Five-striped Sparrow: Mike Charest/ML62695271, Rufous-crowned Sparrow: Andrew Johnson/ML94506191, Canyon Towhee: Lindsay Story/ML87693271, Rufous-winged Sparrow: Paul Suchanek/ML21493611, Botteri's Sparrow: Arlene Ripley/ML67117931, Cassin's Sparrow: Brian Sullivan, Brewer's Sparrow: Steven Mlodinow/ML85713701, Black-chinned Sparrow: Steven Mlodinow/ML85713701, Steven Mlodinow/ML85713701, Steven



Sagebrush Sparrow



Yellow-eyed Junco



California Towhee







### **Additional Western Sparrows**





#### Black-chinned Sparrow (Female and Nonbreeding)





**Golden-crowned Sparrow** (Winter Adult and Immature)



**Five-striped Sparrow** 



Botteri's Sparrow