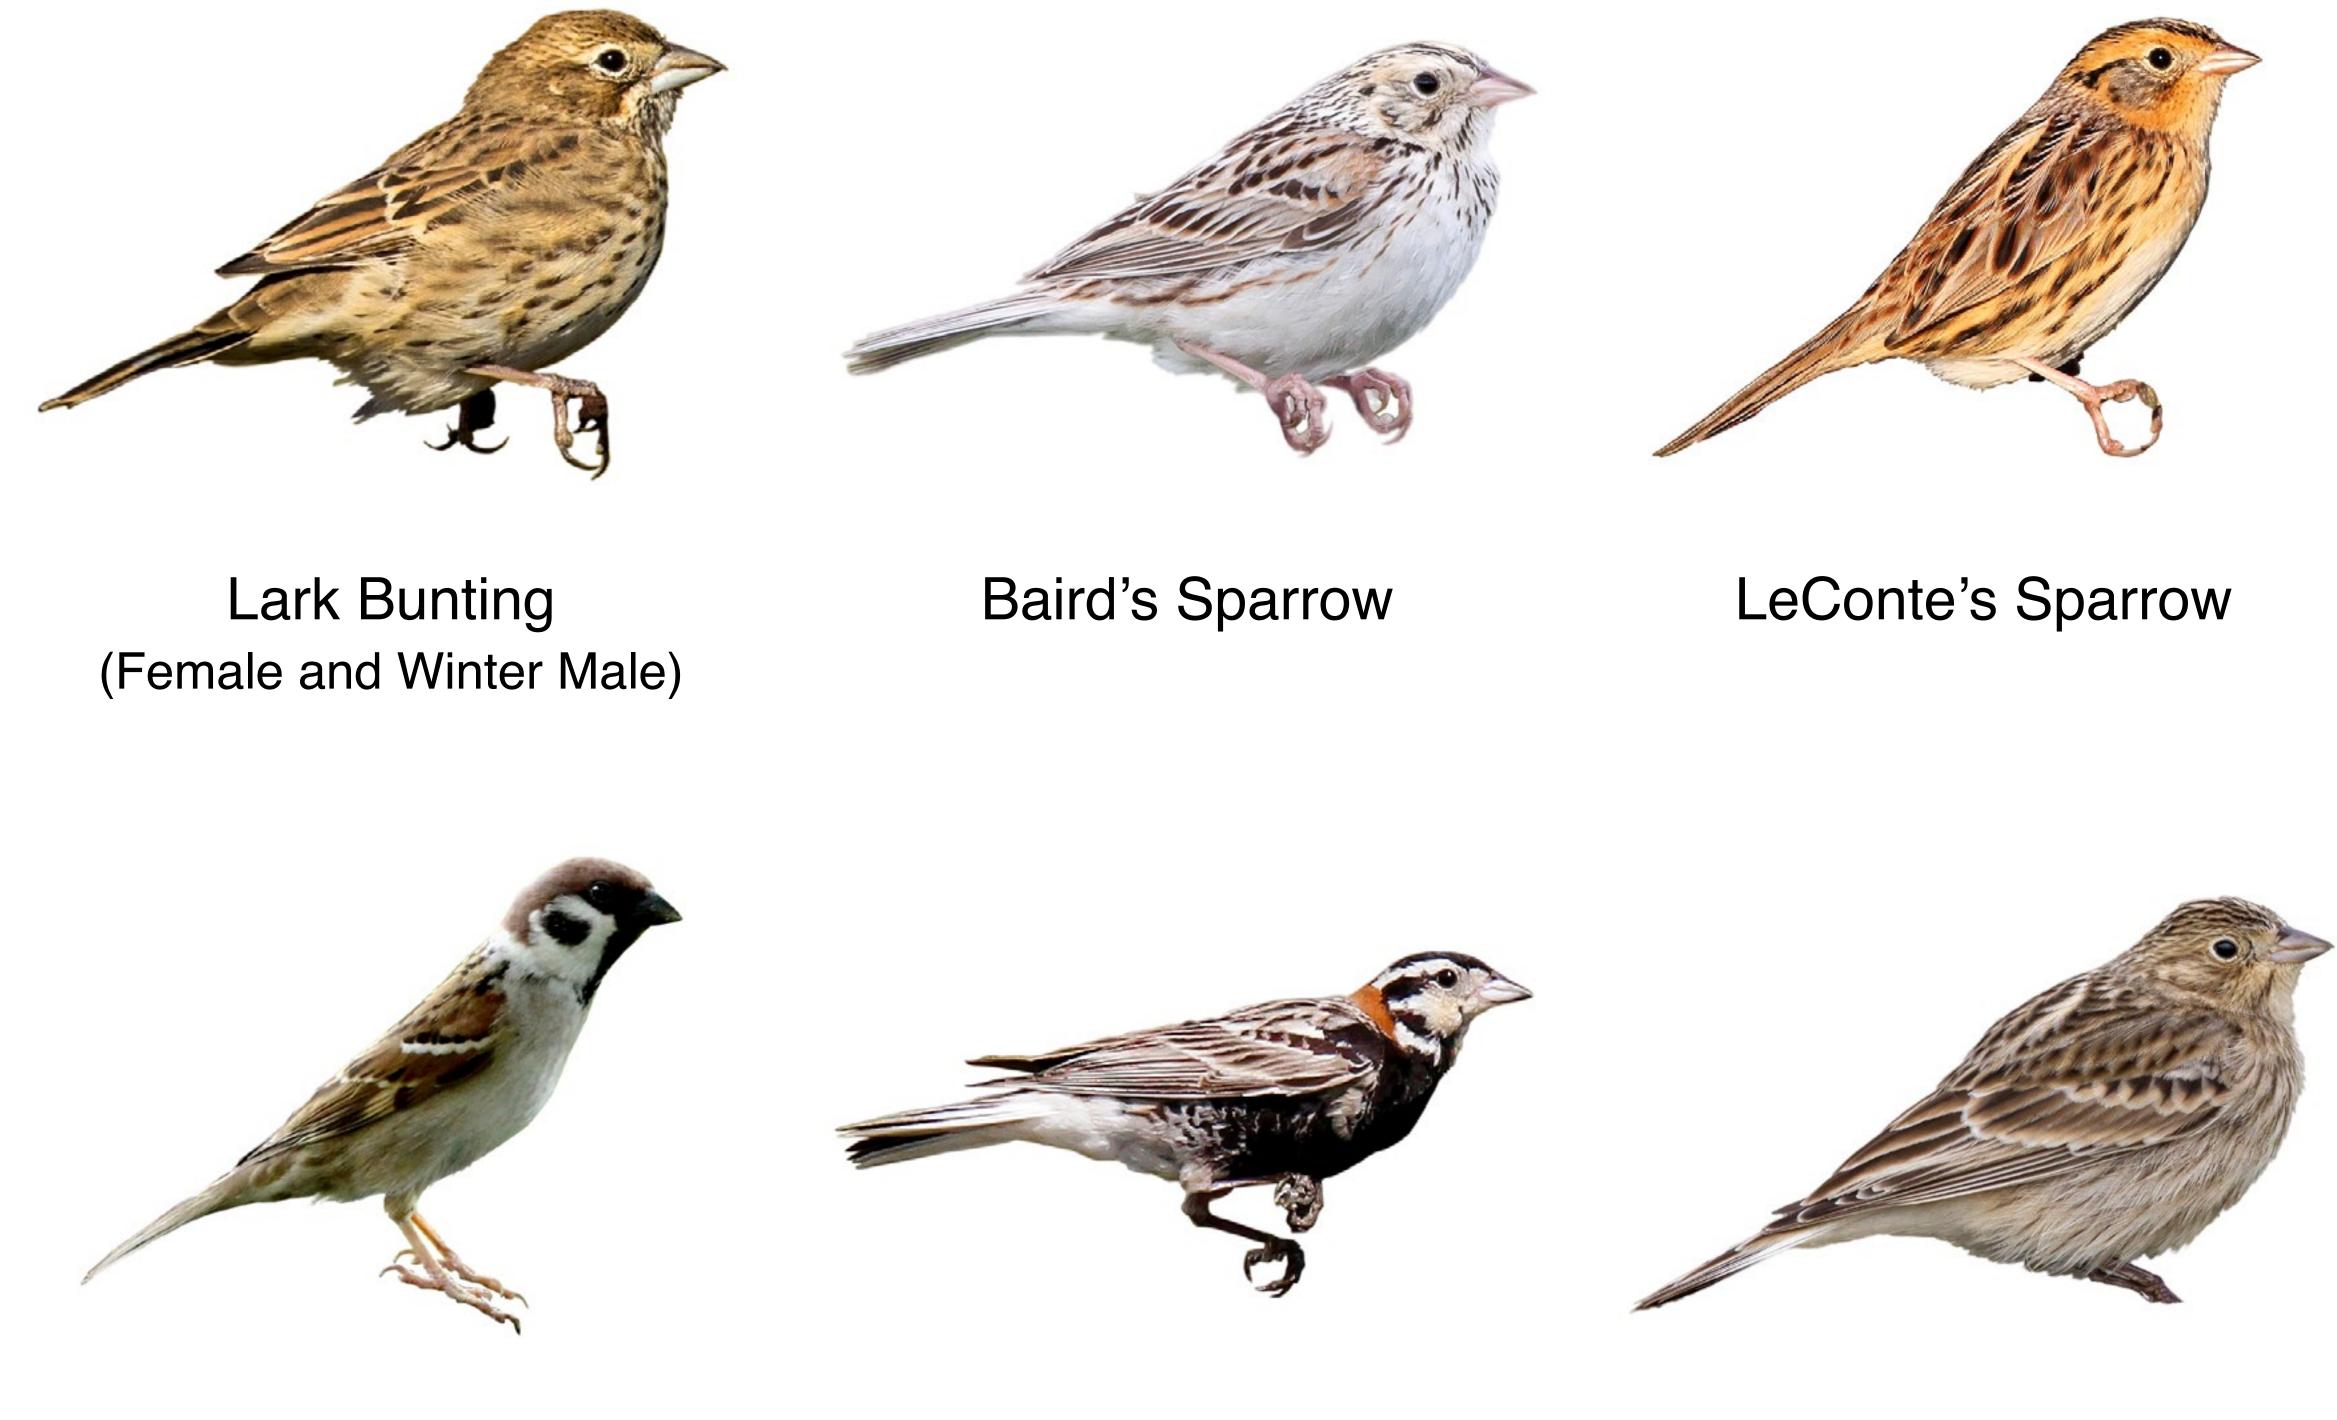

#### Field Sparrow

Clay-colored Sparrow

Harris's Sparow (Breeding Adult)

Clay-colored Sparrow: Bradley Hacker/ML73318911, Lark Bunting (Male): Ed Harper/ML73318911, Lark Bunting (Female): Joseph Bourget/ML73318911, Baird's Sparrow: Joseph Bourget/ML733189 Harris's Sparrow (Immature): RJ Adams/ML79358791, Eurasian Tree Sparrow: Jeff Dale/ML59970971, Chestnut-collared Longspur (Male): Jakob Drucker/ML40231731, Smith's Longspur (Male): Nick Hajdukovich/ML106274191, Smith's Longspur (Female): Joanne Redwood/ML42831281.