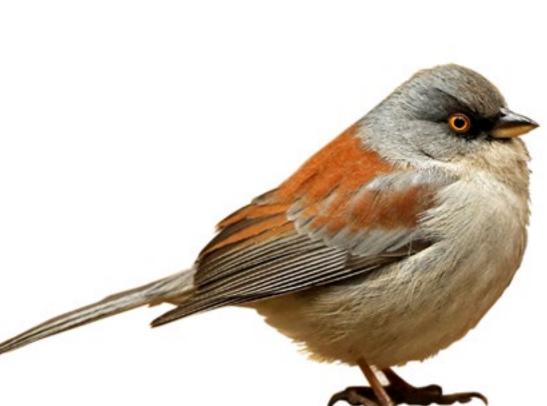

net Rathjen/ML95180731, Sagebrush Sparrow: Janet Rathjen/ML9603911, Golden-crowned Sparrow: Janet S ML31720851, Golden-crowned Sparrow (Winter Adult and Immature): Brooke Miller/ML4444651, Green-tailed Towhee: John Sullivan/ML81891191, Yellow-eyed Junco: Luke Seitz/ML78556781, Spotted Towhee: John Sullivan/ML818919191, Yellow-eyed Junco: Luke Seitz/ML78556781, Spotted Towhee: Five-striped Sparrow: Mike Charest/ML62695271, Rufous-crowned Sparrow: Andrew Johnson/ML94506191, Canyon Towhee: Lindsay Story/ML87693271, Rufous-winged Sparrow: Paul Suchanek/ML21493611, Botteri's Sparrow: Arlene Ripley/ML67117931, Cassin's Sparrow: Brian Sullivan, Brewer's Sparrow: Steven Mlodinow/ML85713701, Black-chinned Sparrow: Steven Mlodinow/ML85713701, Steven Mlodinow/ML85713701, Steven



Sagebrush Sparrow



Yellow-eyed Junco



California Towhee







### **Additional Western Sparrows**





#### Black-chinned Sparrow (Female and Nonbreeding)





**Golden-crowned Sparrow** (Winter Adult and Immature)



**Five-striped Sparrow** 



Botteri's Sparrow