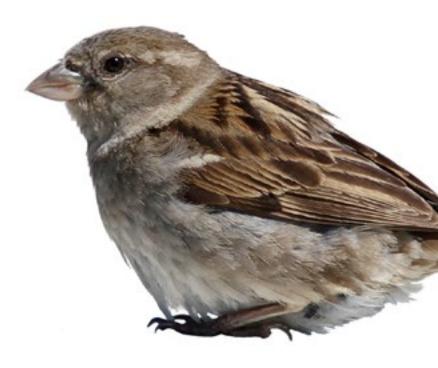

House Sparrow (Male)

House Sparrow (Female)

American Tree Sparrow

Vesper Sparrow

Lincoln's Sparrow

Swamp Sparrow

House Sparrow (Male): Evan Lipton/ML51357991, House Sparrow (Female and Winter Male): Liron Gertsman/ML71841961, Chipping Sparrow: Kevin J McGowan, Grasshopper Sparrow: Caroline Lambert/ML38562651, Vesper Sparrow: Ian Davies/ML33372891, Song Sparrow: Luke Seitz/ML60982331, Lincoln's Sparrow: Kevin J McGowan, Fox Sparro McGowan, Swamp Sparrow: Brendan Klick/ML98734141, White-crowned Sparrow (Immature): DigiBirdTrek/ML78651261, Dark-eyed Junco (Slate-colored Male): Scott Martin/ML47337561, Dark-eyed Junco (Slate-colored Male): Scott Mat

Savannah Sparrow

White-throated Sparrow