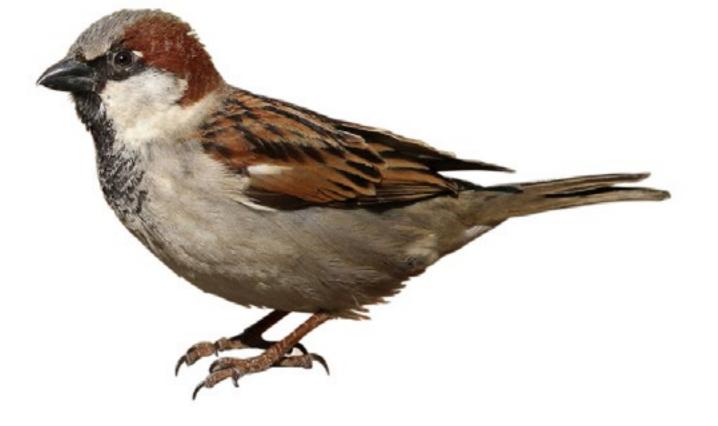

House Sparrow (Male)

House Sparrow (Female)

American Tree Sparrow

Vesper Sparrow

Lincoln's Sparrow

Swamp Sparrow

House Sparrow (Male): Evan Lipton/ML51357991, House Sparrow (Female and Winter Male): Liron Gertsman/ML71841961, Chipping Sparrow: Kevin J McGowan, Grasshopper Sparrow: Caroline Lambert/ML38562651, Vesper Sparrow: Ian Davies/ML33372891, Song Sparrow: Luke Seitz/ML60982331, Lincoln's Sparrow: Kevin J McGowan, Fox Sparro McGowan, Swamp Sparrow: Brendan Klick/ML98734141, White-crowned Sparrow (Immature): DigiBirdTrek/ML78651261, Dark-eyed Junco (Slate-colored Male): Scott Martin/ML47337561, Dark-eyed Junco (Slate-colored Male): Scott Mat