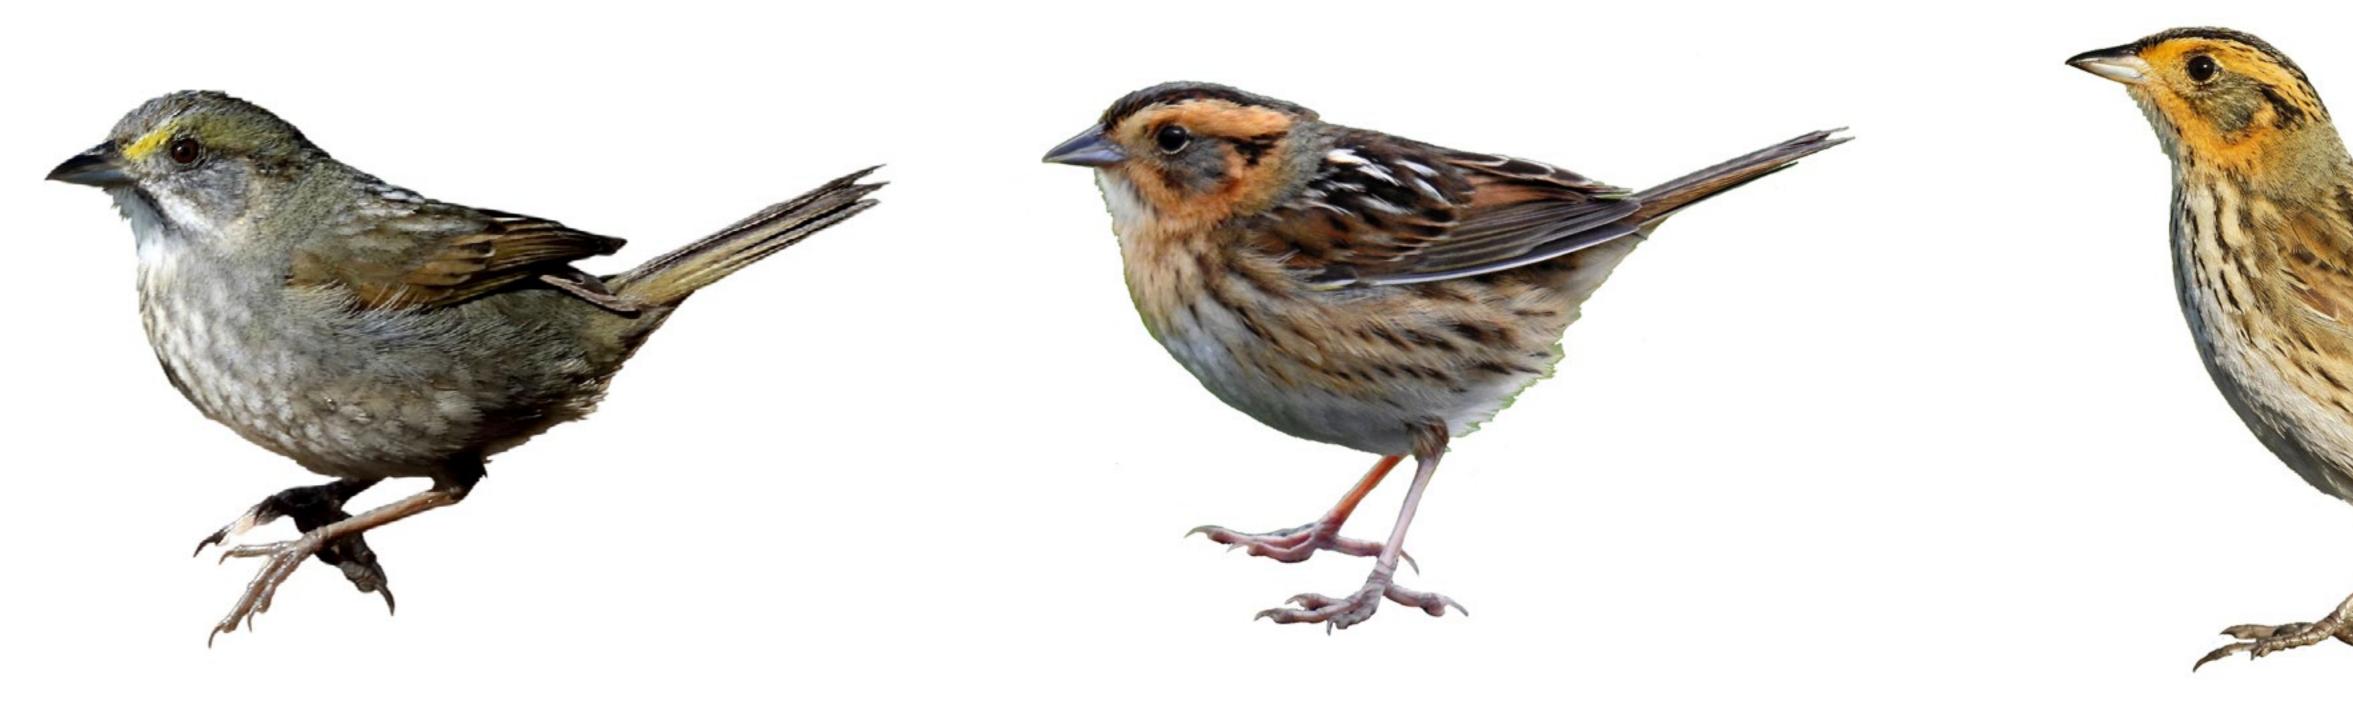

House Sparrow (Male)

House Sparrow (Female)

American Tree Sparrow

Vesper Sparrow

Lincoln's Sparrow

Swamp Sparrow

House Sparrow (Male): Evan Lipton/ML51357991, House Sparrow (Female and Winter Male): Liron Gertsman/ML71841961, Chipping Sparrow: Kevin J McGowan, Grasshopper Sparrow: Caroline Lambert/ML38562651, Vesper Sparrow: Ian Davies/ML33372891, Song Sparrow: Luke Seitz/ML60982331, Lincoln's Sparrow: Kevin J McGowan, Fox Sparro McGowan, Swamp Sparrow: Brendan Klick/ML98734141, White-crowned Sparrow (Immature): DigiBirdTrek/ML78651261, Dark-eyed Junco (Slate-colored Male): Scott Martin/ML47337561, Dark-eyed Junco (Slate-colored Male): Scott Mat

Savannah Sparrow

White-throated Sparrow