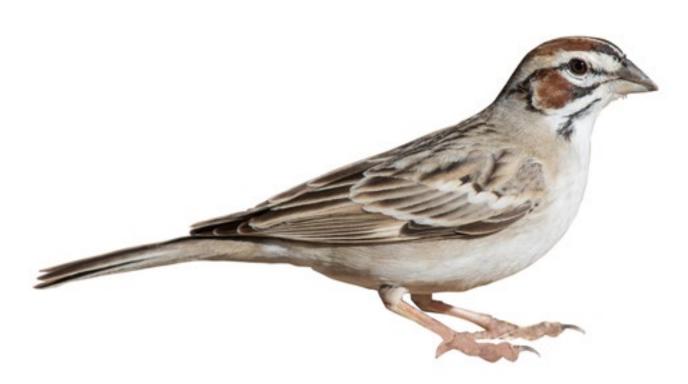

## Widespread Sparrows

Use this Quick Finder to identify common sparrows. See following pages for regional species. Learn more about each one at AllAboutBirds.org. Have fun!

Lapland Longspur (Female and Winter Male)