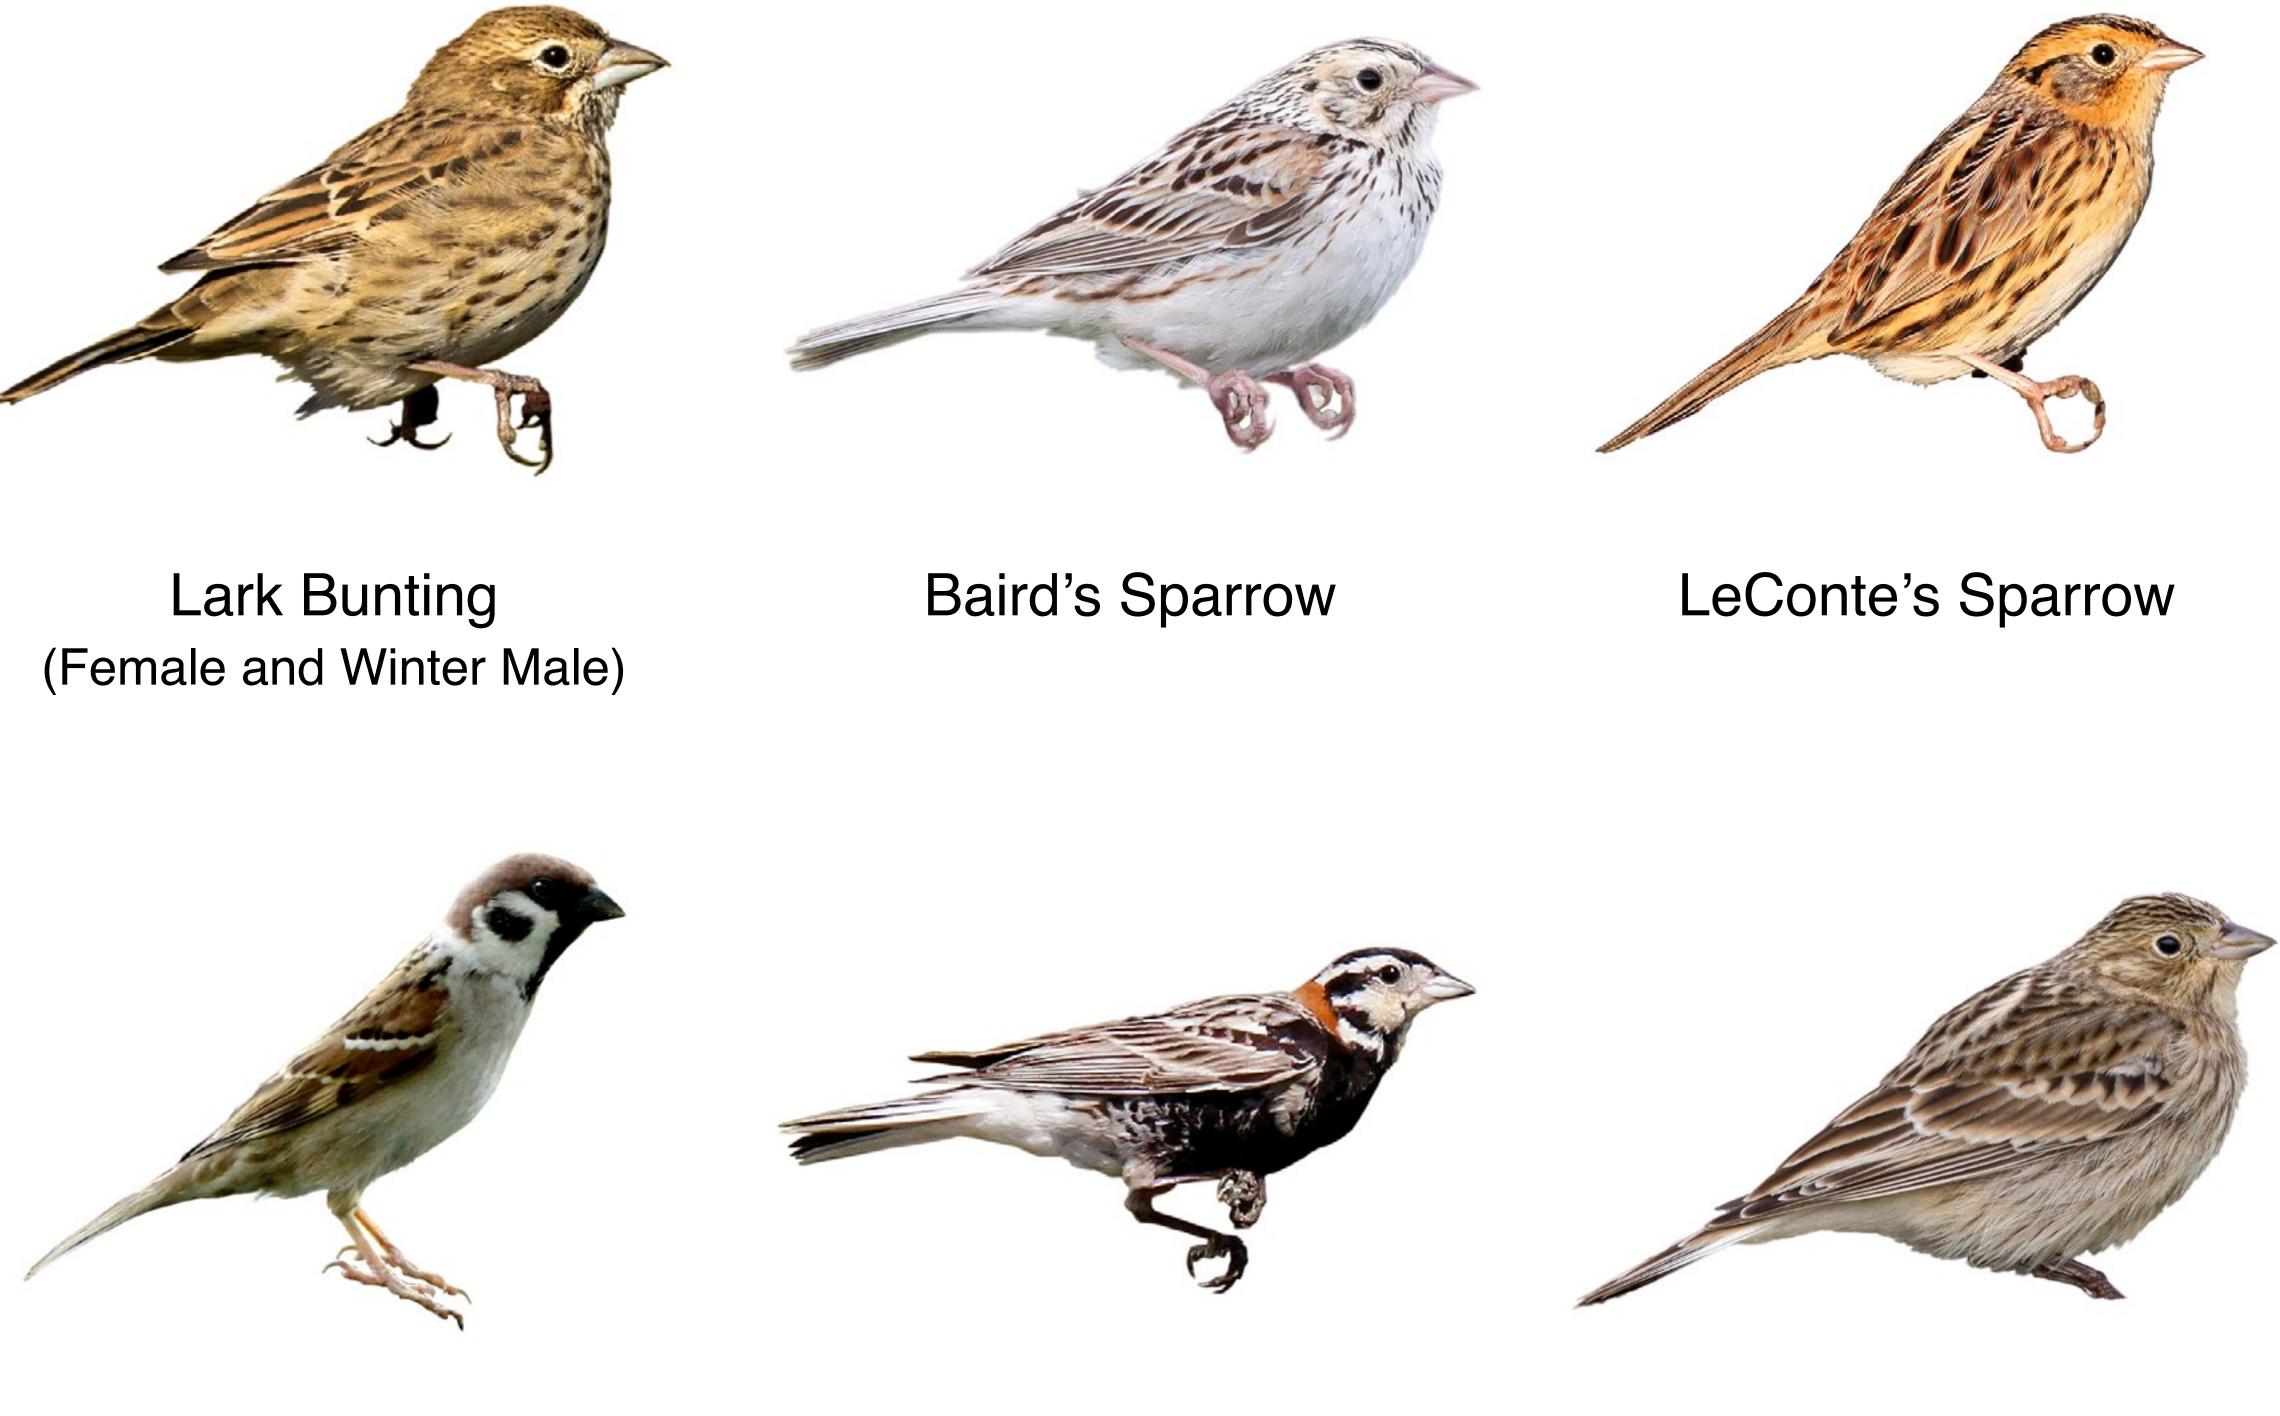

## Widespread Sparrows

Use this Quick Finder to identify common sparrows. See following pages for regional species. Learn more about each one at AllAboutBirds.org. Have fun!

Lapland Longspur (Female and Winter Male)

#### Field Sparrow

Clay-colored Sparrow

Harris's Sparow (Breeding Adult)

Clay-colored Sparrow: Bradley Hacker/ML73318911, Lark Bunting (Male): Ed Harper/ML73318911, Lark Bunting (Female): Joseph Bourget/ML73318911, Baird's Sparrow: Joseph Bourget/ML733189 Harris's Sparrow (Immature): RJ Adams/ML79358791, Eurasian Tree Sparrow: Jeff Dale/ML59970971, Chestnut-collared Longspur (Male): Jakob Drucker/ML40231731, Smith's Longspur (Male): Nick Hajdukovich/ML106274191, Smith's Longspur (Female): Joanne Redwood/ML42831281.