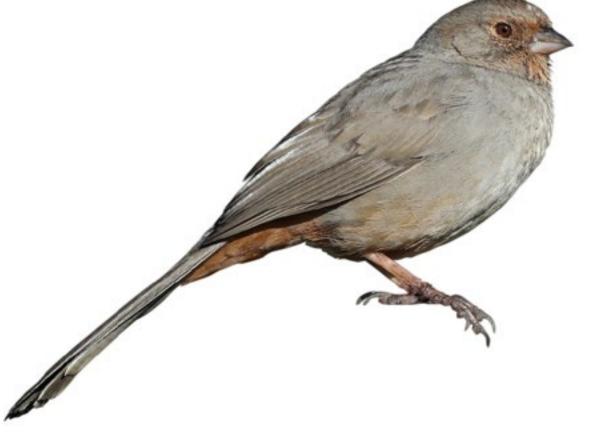

1, Sagebrush Sparrow: Janet Rathjen/ML9603911, Golden-crowned Sparrow: Janet S ML31720851, Golden-crowned Sparrow (Winter Adult and Immature): Brooke Miller/ML4444651, Green-tailed Towhee: John Sullivan/ML81891191, Yellow-eyed Junco: Luke Seitz/ML78556781, Spotted Towhee: John Sullivan/ML818919191, Yellow-eyed Junco: Luke Seitz/ML78556781, Spotted Towhee: Five-striped Sparrow: Mike Charest/ML62695271, Rufous-crowned Sparrow: Andrew Johnson/ML94506191, Canyon Towhee: Lindsay Story/ML87693271, Rufous-winged Sparrow: Paul Suchanek/ML21493611, Botteri's Sparrow: Arlene Ripley/ML67117931, Cassin's Sparrow: Brian Sullivan, Brewer's Sparrow: Steven Mlodinow/ML85713701, Black-chinned Sparrow: Steven Mlodinow/ML85713701, Steven Mlodinow/ML85713701, Steven



Sagebrush Sparrow



Yellow-eyed Junco



California Towhee







### **Additional Western Sparrows**





#### Black-chinned Sparrow (Female and Nonbreeding)





**Golden-crowned Sparrow** (Winter Adult and Immature)



**Five-striped Sparrow** 



Botteri's Sparrow