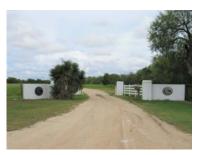

## From Corpus Christi:

Take HWY 37 North past Labonte Park. Merge onto HWY 77 North (Exit 17). Go approximately 2 miles and look for the yellow Gatz Rock Yard sign on your right. Turn right just past the shop into the gravel parking lot. Go through gate with our logo on each side.

## From Taft:

Take Co Rd 73 to FM 631 into Odem. Head South on HWY 77 (2.1 miles from the 631/77 intersection) and look for Angelita Estates. Turn left just past the Angelita Estates at the Yellow Gatz Rock Yard sign. You will then go through gate with our logo on each side.