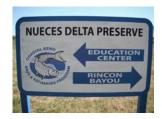

Once inside the gate, follow the road over the railroad track (Don't forget to stop! Trains still run). Take a left at the T in the road and follow the sign up to the Education Center (screened shelter and pavilion).

This is the sign where you turn left