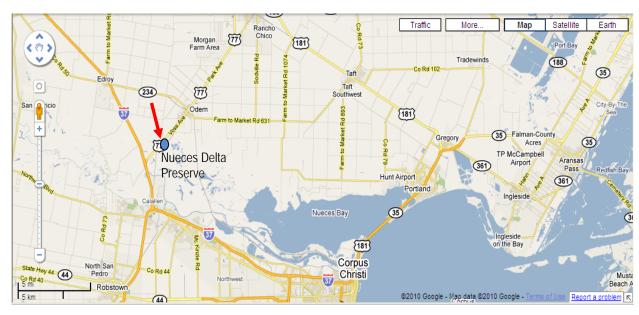

## **Directions to the Nueces Delta Preserve**

3410 HWY 77 Odem TX 78370

## From Corpus Christi:

Take HWY 37 North past Labonte Park. Merge onto HWY 77 North (Exit 17). Go approximately 2 miles and look for the yellow Gatz Rock Yard sign on your right. Turn right just past the shop into the gravel parking lot. Go through gate with our logo on each side.

## From Taft:

Take Co Rd 73 to FM 631 into Odem. Head South on HWY 77 (2.1 miles from the 631/77 intersection) and look for Angelita Estates. Turn left just past the Angelita Estates at the Yellow Gatz Rock Yard sign. You will then go through gate with our logo on each side.