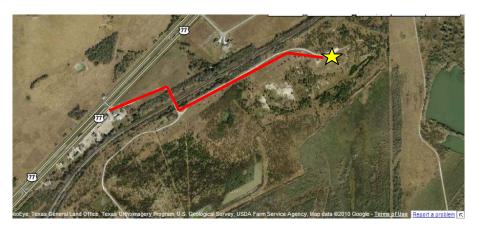

Once inside the gate, follow the road over the railroad track (Don't forget to stop! Trains still run). Take a left at the T in the road and follow the sign up to the Education Center (screened shelter and pavilion).